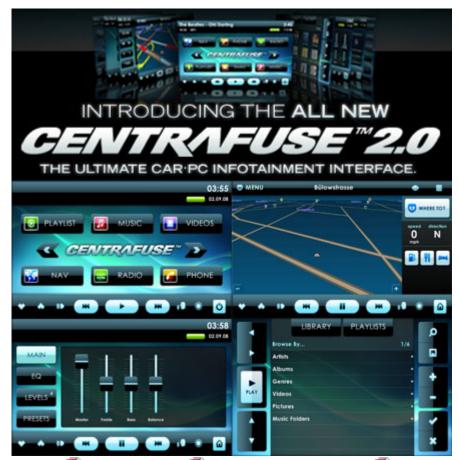

999.00 EUR

incl. 19% VAT, plus shipping

- CarPC Desktop
- Multi-Language
- Touchscreen

Support: Manual [EN] V2.0 | Manual [DE] V2.0 | SDK V2.0 | Manual [DE] V2.0 | SDK V2.0 | Manual [DE] | Manual [DE]

Centrafuse is a complete media & hardware management software solution for in-vehicle computer systems.

Centrafuse is a touch screen controlled, user interface for vehicle computer systems. Centrafuse offers an unparalleled feature set, empowering & simplifying driver-control over a wide range of functions.